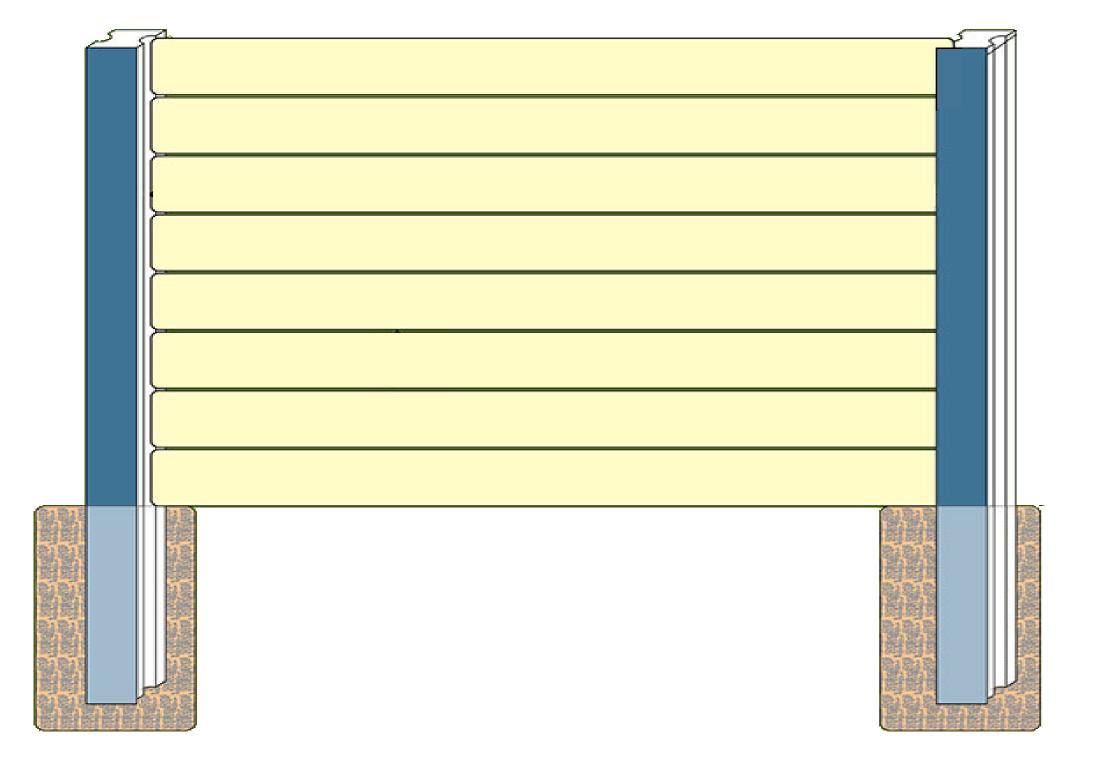

### Basic Design of 8 Feet Height Precast/folding Compound Wall.

Our Wall can with stand load As Follows:

- Basic Wind Speed 150KMPH  $\checkmark$
- Wind Load 11.14 PSI  $\checkmark$
- Horizontal Load 12.8 PSI  $\checkmark$

#### **Dimensions & Reinforcement:**

- $\checkmark$ 150x150mm vertical 'I' section Column with 55mm grew.
- Length is depend on customer's requirement.  $\checkmark$
- It has two side grew, where we can easily filled the planks.  $\checkmark$
- Post shall be reinforced with 7 roads High tensile steel twist wires of  $\checkmark$
- 4mm/3mm which is manufacturing with stressing system.  $\checkmark$

#### **Dimensions & Reinforcement:**

- ✓ Rcc Post With 2100 Mm Length, 300mm Width And
- ✓ 50mm Thickness Planks Shall Be Use Of Different Heights.
- It Is Fixed In Column's 55mm Grew.  $\checkmark$
- ✓ Panel Shall Be Reinforced With 3 Roads High Tensile Steel
- 3mm/4mm Which Is Which Is Manufacturing With Stressing  $\checkmark$
- ✓ System And It Gives More Strength.