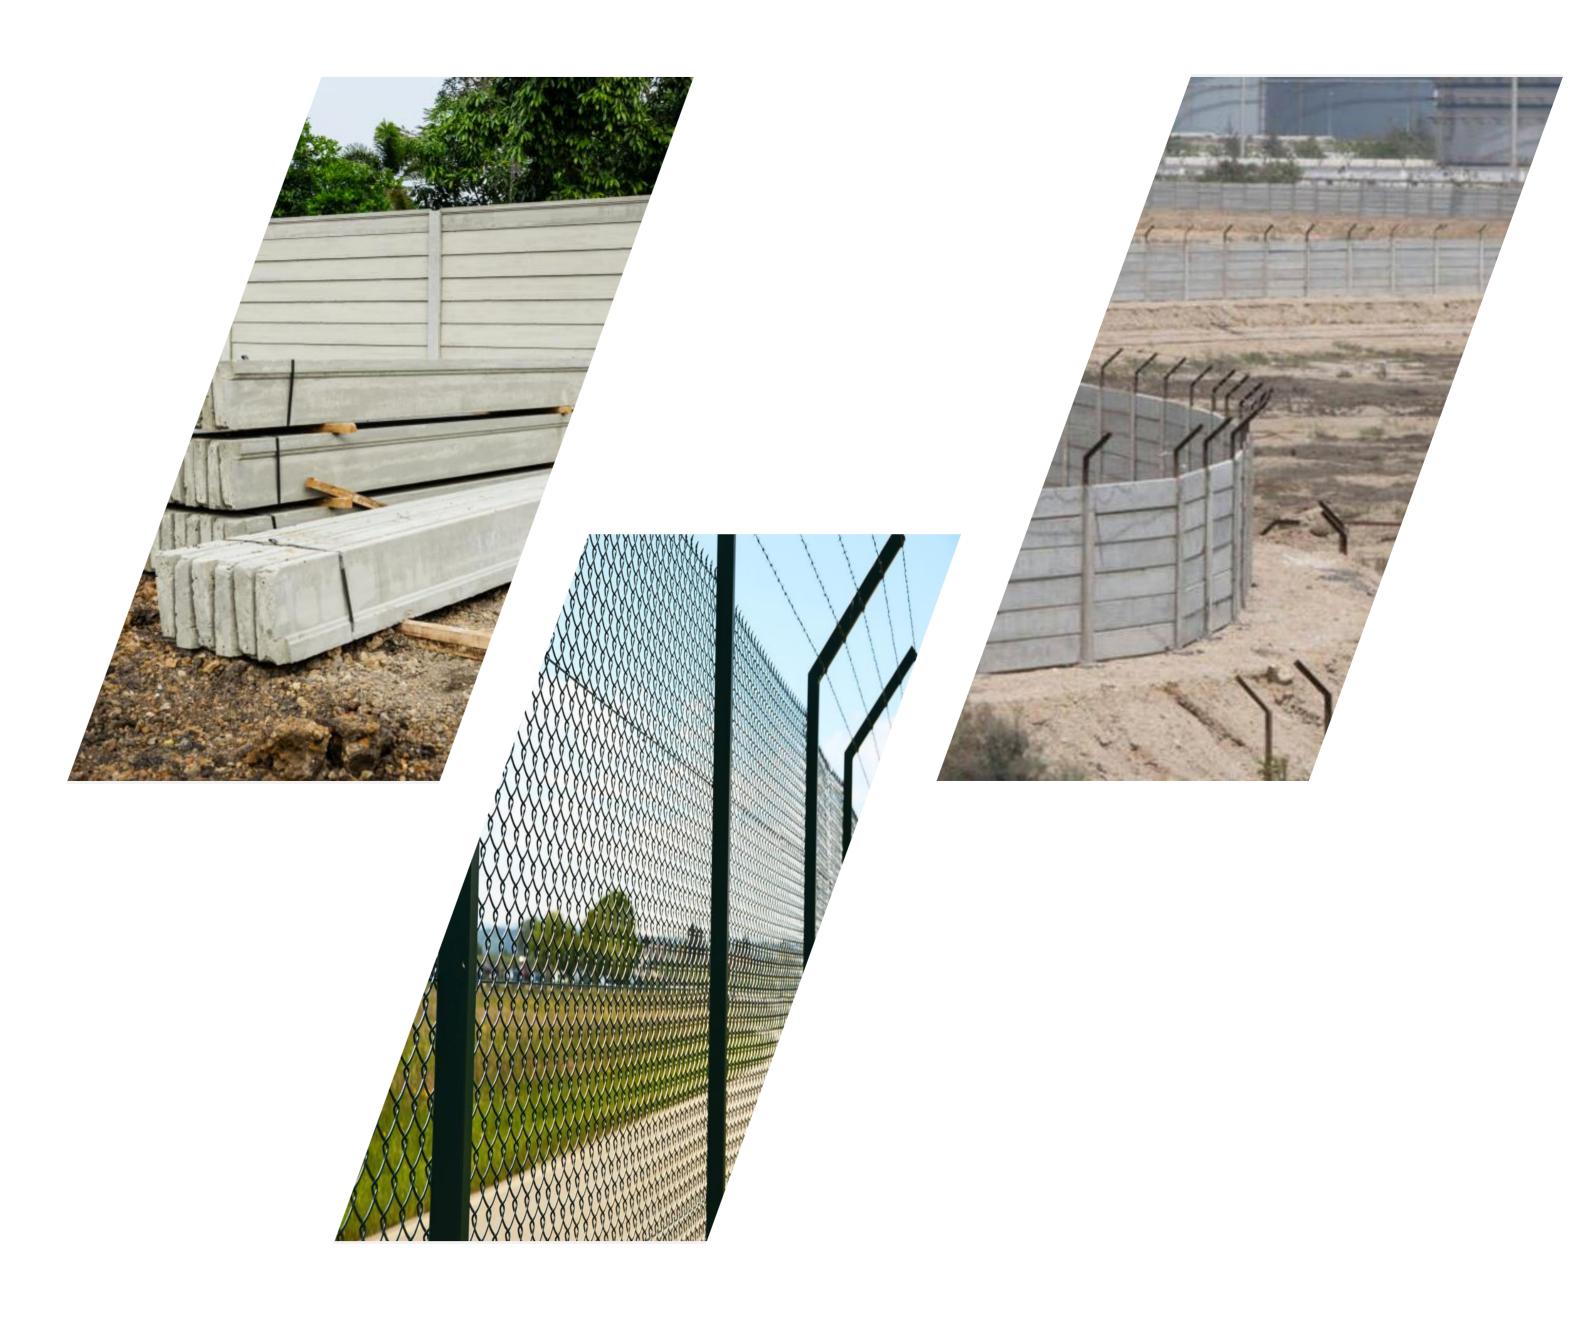

# **Overview of Compound Wall**

### Basic Design of 8 Feet Height Precast/folding Compound Wall.

Our Wall can with stand load As Follows:

- Basic Wind Speed 150KMPH  $\checkmark$
- Wind Load 11.14 PSI  $\checkmark$
- Horizontal Load 12.8 PSI  $\checkmark$

### **ABOUT PRODUCT**

Nilkanth Cement Product Is A Renowned Firm, Meeting Construction Related Demands Of Several Industries. We Are An ISO 9001:2008 Accredited Manufacturer And Supplier Of Precast RCC Readymade Compound Wall. Our Products Are Manufacture Under Stringent Norms, And The Raw Material Procured From Reputed Manufacturers And Suppliers Are Accepted Through Rigorous Quality Control Norms. It Is Resist Against Chemical Attack, Weathering Action, Abrasion, Etc. All These Have Enabled Us To Maintain A Host Of Clients. Our Products Are Widely Demanded By The Patrons.

#### **Application Areas:**

- ✓ Compound Wall
- ✓ Security Cabin
- ✓ Labour Quarter
- ✓ Garden Curbing
- ✓ Footpath Curbing
- ✓ Industries Security Wall
- ✓ Bungalows Landscaping
- ✓ Party Plot Wall
- ✓ Plots Boundaries
- ✓ School Playground
- ✓ Temporary Offices for building construction
- ✓ Interior for Offices like Partitions & Cabins
- ✓ Water Parks
- ✓ Hotels & Resorts And Many more.....