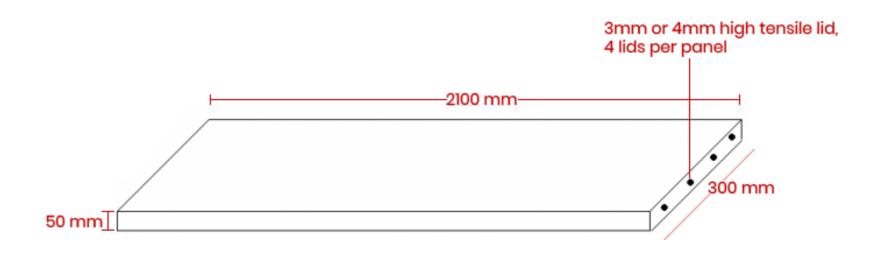

#### **Dimensions & Reinforcement:**

- ✓ Rcc Post With 2100 Mm Length, 300mm Width And
- ✓ 50mm Thickness Planks Shall Be Use Of Different Heights.
- It Is Fixed In Column's 55mm Grew.  $\checkmark$
- ✓ Panel Shall Be Reinforced With 3 Roads High Tensile Steel
- 3mm/4mm Which Is Which Is Manufacturing With Stressing  $\checkmark$
- ✓ System And It Gives More Strength.