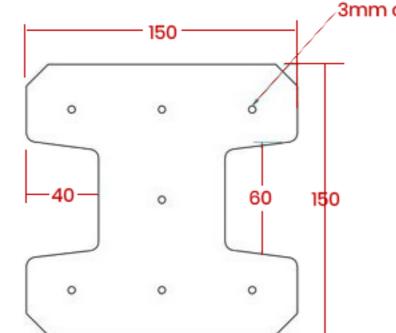

#### **PROVIDING THE BEST SOLUTIONS**

,3mm or 4mm hign tensile lid, 7 lids per column

#### **Dimensions & Reinforcement:**

- $\checkmark$ 150x150mm vertical 'I' section Column with 55mm grew.
- Length is depend on customer's requirement.  $\checkmark$
- It has two side grew, where we can easily filled the planks.  $\checkmark$
- Post shall be reinforced with 7 roads High tensile steel twist wires of  $\checkmark$
- 4mm/3mm which is manufacturing with stressing system.  $\checkmark$