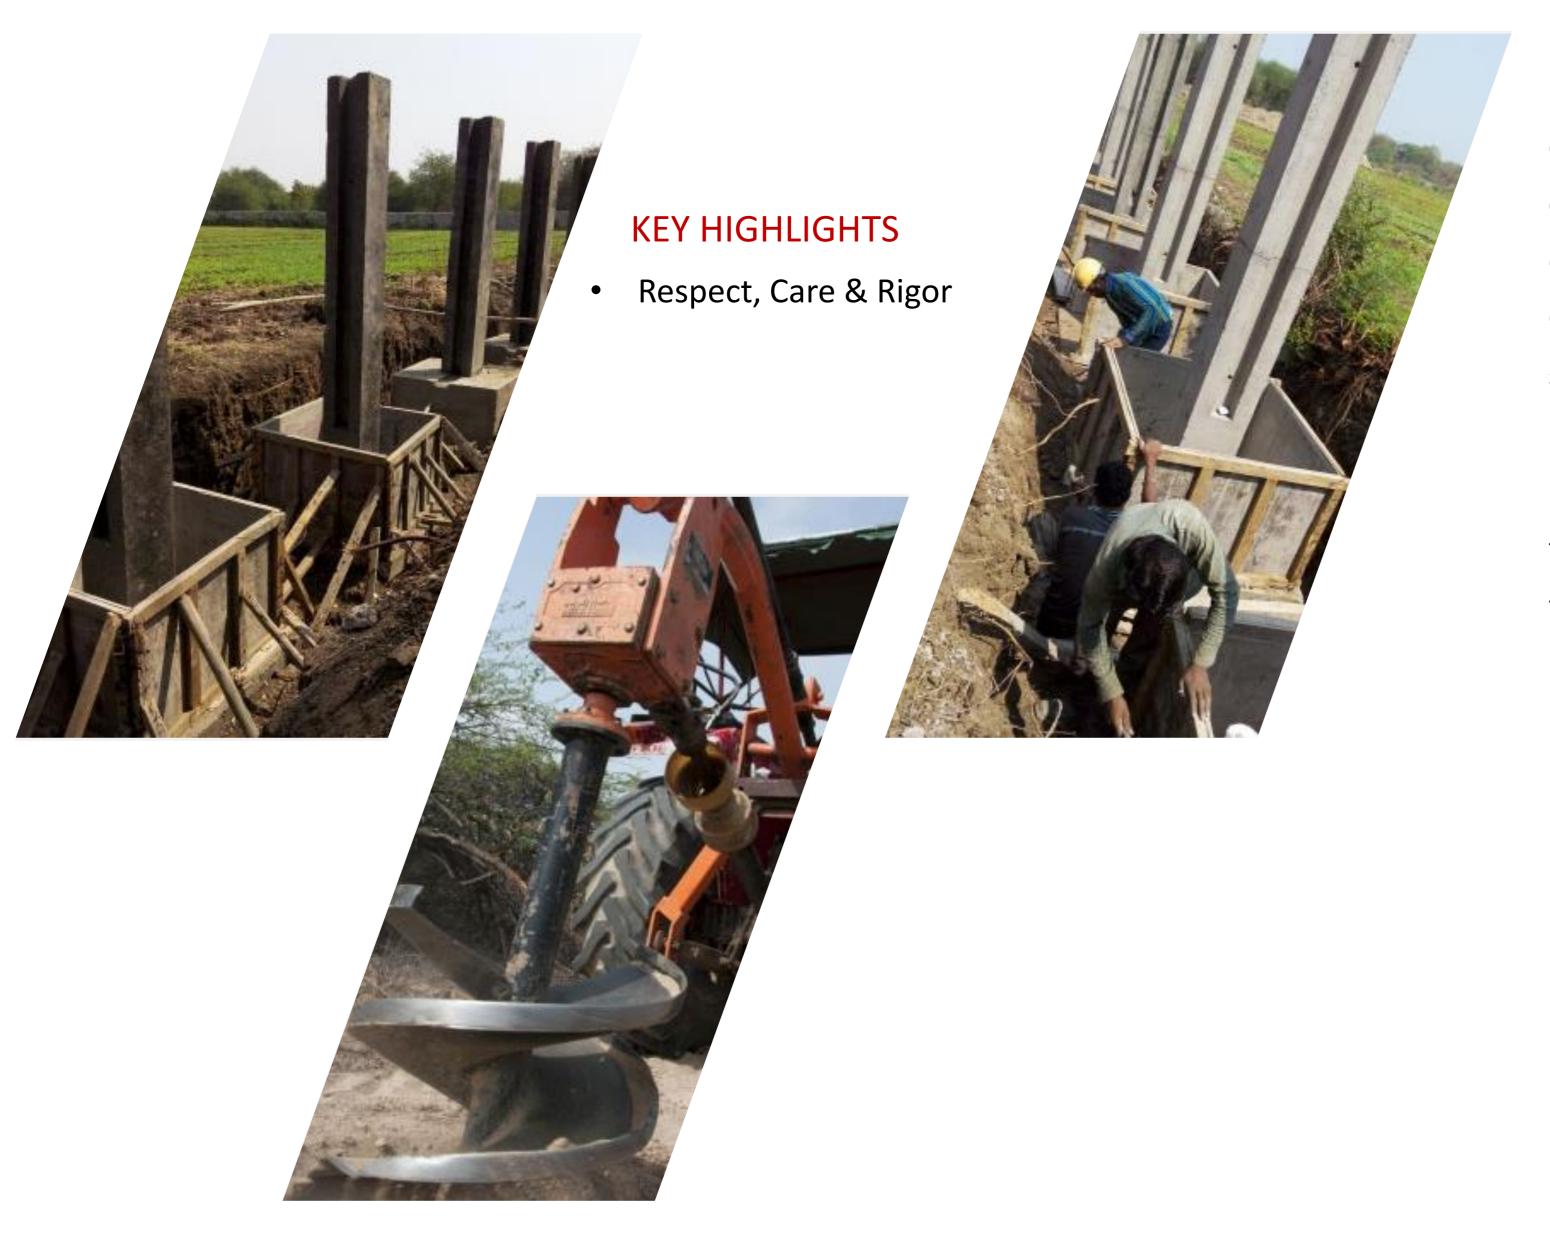

# **Overview of Compound Wall**

### Basic Design of 8 Feet Height Precast/folding Compound Wall.

Our Wall can with stand load As Follows:

- Basic Wind Speed 150KMPH  $\checkmark$
- Wind Load 11.14 PSI  $\checkmark$
- Horizontal Load 12.8 PSI  $\checkmark$

#### **Dimensions & Reinforcement:**

- $\checkmark$ 150x150mm vertical 'I' section Column with 55mm grew.
- Length is depend on customer's requirement.  $\checkmark$
- It has two side grew, where we can easily filled the planks.  $\checkmark$
- Post shall be reinforced with 7 roads High tensile steel twist wires of  $\checkmark$
- 4mm/3mm which is manufacturing with stressing system.  $\checkmark$

#### **Dimensions & Reinforcement:**

- ✓ Rcc Post With 2100 Mm Length, 300mm Width And
- ✓ 50mm Thickness Planks Shall Be Use Of Different Heights.
- It Is Fixed In Column's 55mm Grew.  $\checkmark$
- ✓ Panel Shall Be Reinforced With 3 Roads High Tensile Steel
- 3mm/4mm Which Is Which Is Manufacturing With Stressing  $\checkmark$
- ✓ System And It Gives More Strength.